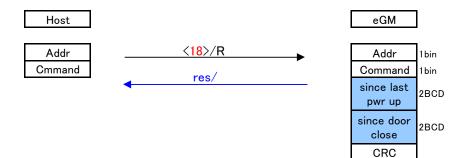

- 7.7 Send Games Played Since Last Power Up and Slot Door Closure Long Poll (最後の電源オン以来、プレイしたゲーム情報とスロットドア締め回数を返す<18>/R)
- 要約: マルチメータアカウンティングlpの変種(メッセージフォーマット: 7.1); → eGM: 2バイトBCDメータをペアで返す(7.7);

7.7 Send Games Played Since Last Power Up and Slot Door Closure Long Poll A variation of the multiple meter accounting long poll, the send games played since last power up and slot door closure long poll requires the gaming machine to respond with a pair of two-byte BCD meters.

The host requests this data by sending a type R long poll with an 18 command code.

The message format is identical to that detailed in Table 7.1a on page 7-1.

The gaming machine response is detailed in Table 7.7.